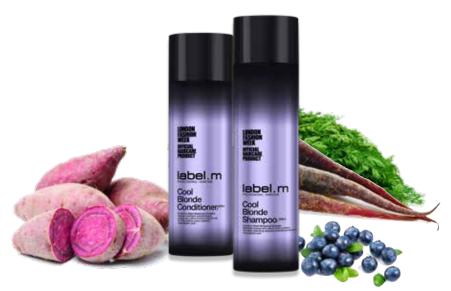

### Cool Blonde Shampoo

Enhances depth and brilliance for fool-proof color maintenance. Delivers ultra-concentrated colour toning pigments to eliminate brassy and yellow tones while restoring moisture to prolong colour vibrancy and protect hair

### Cool Blonde Conditioner

Awaken and illuminate platinum and blonde hair types. Delivers ultra-concentrated colour toning pigments to eliminate brassy and yellow tones, deeply conditioning hair for improved manageability, elasticity and strength keeping hair silky and resistant to breakage. Restores moisture balance for lasting colour retention