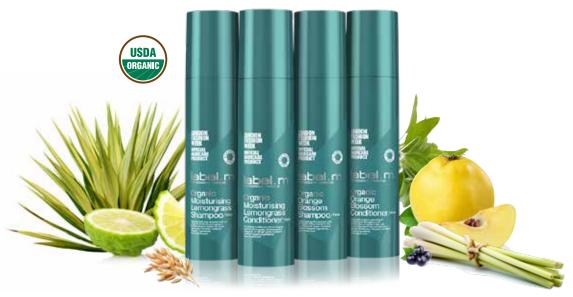

# **ORGANIC**COLLECTION

Certified Organic\* Ingredients • Biodegradable Formulas

The label.m Organic range is formulated with the finest quality natural ingredients that deliver results for shiny, bouncy and beautiful hair.

### All our organic products contain certified\* organic ingredients and are free from :

- Sulphates Parabens Pesticides Artificial and synthetic perfumes
  - Sodium Lauryl Sulphate Propylene Glycol Phthalates

\*Certified organic by the American NOP. Approved by the United States Department of Agriculture's (USDA) National Organic Programme.

### Organic Moisturising Lemongrass Shampoo

Hydrating shampoo to moisturise and strengthen hair naturally. For all hair types

### Organic Moisturising Lemongrass Conditioner

Nourishing conditioner to moisturise and strengthen hair naturally. For all hair types

Sulphate, Paraben and Sodium Chloride Free