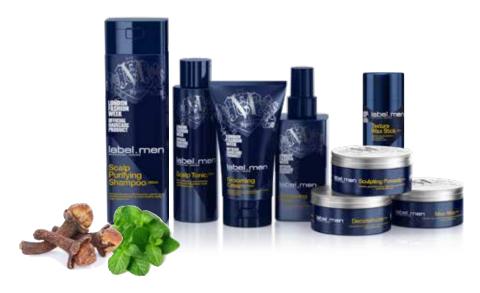

### 

label.men range is designed to deliver optimum performance and instant results. Formulated with Micronization Technology ensuring higher ingredient concentration for maximum penetration.

Exclusive eleMENts complex of unique hair-building botanical ingredients help soothe scalp, restore hair vitality and support healthy hair growth.

Carrot Root & Seed Oil, a great source of Vitamins A and E nourish the hair and repair damage from poor nutrition and harsh environment; New Zealand Tea Tree helps soothes the scalp and nourishes the roots, Peppermint increases blood circulation to promote hair growth whilst conditioning and promoting shine.

### Scalp Purifying Shampoo

Gentle daily cleanser strengthens and builds thickness with a menthol scent to awaken your senses. Perfect for all hair types

#### Paraben Free

#### Naturally Derived Ingredients:

Cedarwood Oil - strengthens and protects, leaving scalp soothed and flake free

Acetyl Tetrapeptide-3 – stimulates hair growth and reduces inflammation of the scalp for fuller, thicker and healthier hair