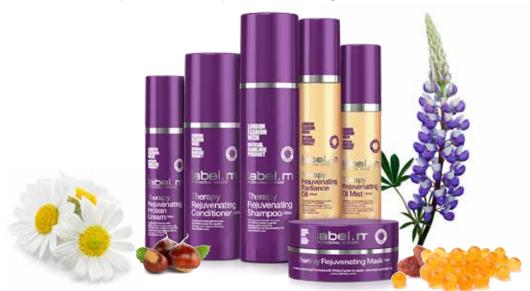

### THERAPY REJUVENATING COLLECTION

Instantly Nourishes and Repairs • Revives Strength • Youthful Radiance

The Therapy Rejuvenating Collection is a professional, sulphate and paraben free solution designed to scientifically treat dull, dry and damaged hair.

Boasting luxurious, naturally derived ingredients including White Caviar and Hyaluronic Acid as part of the exclusive Rejuven-8™ Complex to actively replenish, revive and rejuvenate ageing hair leaving it smooth, strong and healthy-looking.

### Did you know hair ages just like our skin?

Aside from inevitable maturity, stress, city living, excessive heat styling and chemical colouring can all make your hair look older than you really are.

### Therapy Rejuvenating range scientifically counters the five key signs of hair ageing:

- 1. Coarseness: It boosts collagen to smooth and reduce coarseness.
  - **2. Thinness:** It strengthens thin hair with volume-building proteins.
  - **3. Dryness:** It has moisture retention properties to combat dryness.
    - **4. Weakness:** It reinforces fragile hair and minimises breakage.
- **5. Dullness:** It gives dull or greying hair increased luminosity and revitalised shine.

### The Rejuven-8™ Complex combines 8 of the most technologically active youth-enhancing ingredients

Glycolic Acid from Palm Sugars • Danish Hyaluronic Acid • African Baobab Tree • French Lupine Lipo-Peptides • White Caviar • Iron Rose Crystal • European Sweet Chestnut • Glycolic Acid from Turbinado Sugars