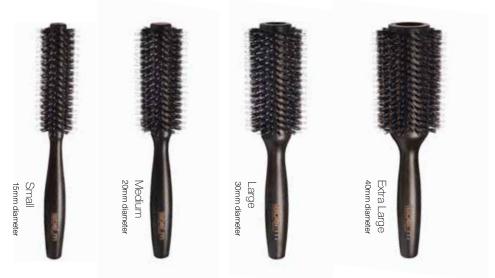

### v designed by ushes available in different s

Expertly designed brushes available in different sizes and shapes to suit every hair length and texture.

# ULTRA-LUXURIOUS BOAR BRISTLE BRISH COLLECTION

Handmade brush with 100% natural boar bristles combined with nylon bristles gives optimum hold and grip, perfect for detangling and adding body whilst helping to tame unruly and flyway hair. Nourishes hair by gently stimulating the scalp's natural oils distributing along the hair shaft to promote long-lasting shine with anti-static smooth results.

For gorgeous healthy-looking hair with every brush stroke.

The heat resistant, lightweight and ergonomic Beechwood material guarantees maximum durability, easy-use grip and adds to the anti-static effect on hair. Suitable for all hair types.