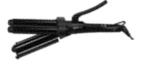

### Straighten or curl with high gloss results

Titanium Pro-50 Styling Iron

Perfectly tight curls to soft tousled waves

Advanced Pro Curling Wand Small 19mm

Beautiful large glamorous curls & tousled waves

Advanced Pro Curling Tong Small 19mm

Enhance curls

Enhance curls, waves & encourage natural movement

Tourmaline Dryer / Magic Diffuser

Soft, natural looking waves in minutes

Advanced Pro Triple Barrel Waver

### **4D** STYLING IRONS

Define • Deconstruct • De-frizz • Dimensional

Create infinite styles from effortless curls to natural waves

### **4D Infinity Waver**

Create infinite styles from natural-looking, undone and deconstructed waves, to classic deep waves for glamorous volume. Featuring an oval-shaped barrel with upgraded extra length, to easily style medium to extra-long locks.

### **4D Infinity Curler**

Create infinite styles with versatile, tailored-size curls from glamorous, tight ringlets to natural, beachy waves. Featuring a tapered barrel with upgraded extra length, making styling easy on all hair lengths.

Teflon coating ensures even heat distribution to help protect hair from heat damage and keep hair from snagging, making it a perfect choice for all hair types including fine hair, for a static free, silky finish.