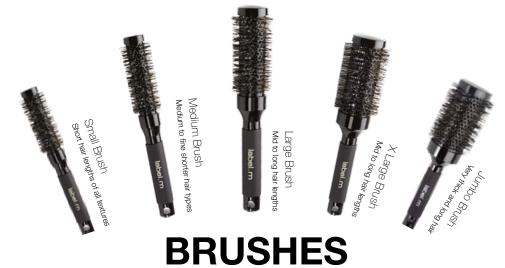

### v designed by ushes available in different s

Expertly designed brushes available in different sizes and shapes to suit every hair length and texture.

# ULTRA-LUXURIOUS BOAR BRISTLE BRISH COLLECTION

Handmade brush with 100% natural boar bristles combined with nylon bristles gives optimum hold and grip, perfect for detangling and adding body whilst helping to tame unruly and flyway hair. Nourishes hair by gently stimulating the scalp's natural oils distributing along the hair shaft to promote long-lasting shine with anti-static smooth results.

For gorgeous healthy-looking hair with every brush stroke.

The heat resistant, lightweight and ergonomic Beechwood material guarantees maximum durability, easy-use grip and adds to the anti-static effect on hair. Suitable for all hair types.