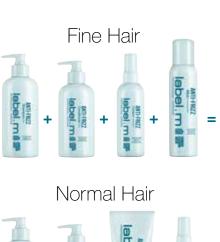

e
hair fibre to eliminate frizz
Sacha Inchi (Trichomega) Seed Oil –
repairs, strengthens and
provides heat protection

50ml 💮 🕜 Coarse/Thick Hair



#### Anti-Frizz Balm

Heat-activated, humidity resistant formula relaxes coarse, thick and unruly hair for long-lasting frizz-free styles. Speeds up drying time.

Sulphate, Paraben and

Sodium Chloride Free

#### Naturally Derived Ingredients:

Baobab Oil – repairs damage and protects while helping to create volume Baobab Seed Extract – delivers long-lasting hydration without weighing down the hair Buriti Oil – rich in Vitamin A, restores moisture, rehydrates and restores hair vitality for smooth, shiny hair Reduces split ends and protects against heat damage

150ml № ♥ Coarse/Thick Hair

#### Find the Anti-Frizz routine that's right for you













Coarse Hair







## COLLECTION

Retains Curl Bounce • Eliminates Frizz • Defines Curls



Professional curl solution to preserve natural curl bounce and enhance curl elasticity. Tame and define curly hair with smoothing, nourishing and controlling active ingredients to eliminate frizz and restore shine without compromising volume.

High performance formulations with naturally derived ingredients such as Lotus Flower Extract, Baobab Oil and Seed Extract, Buriti Oil and Cupuaçu Seed Butter Oil work together to target needs of different curl types and textures.



#### Curl Define Foam

Moisturising mousse gives hold and definition to curls and waves. Provides curl retention, frizz control and humidity resistance. Contains exclusive Rice Curl Complex to optimise hair condition,