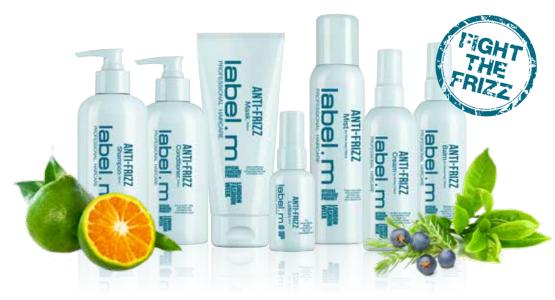

### FASHION EDITION

## ANTI-FRIZZ COLLECTION

Eliminates Frizz • Straightens and Smoothes • Repairs and Strengthens

Tailored solutions developed to replenish moisture and repair hair by smoothing and sealing the cuticle for water-proof, strengthening and long-lasting frizz-free results.

High performance formulations with naturally derived ingredients such as Green Mandarin Extract, Myrtle Berries, Juniper Berries, Baobab Oil and Seed Extract, Buriti Oil and Argan Oil that work together to target diverse hair needs.