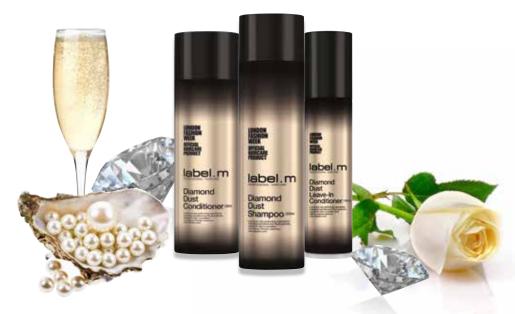

## DIAMOND DUST

Intense Radiance • Weightless Body • Silkiness

The Luxury Diamond Dust Collection featuring the Micro-Diamond Complex - a unique blend of finest, hair perfecting ingredients and RFAL Diamonds for ultimate hair transformation.

Black and White Diamond Dust particles, Champagne, White Rose Petal Oil and Pearls, work by gently removing toxins and build-up from the scalp and hair, whilst dramatically improving hair's condition leaving hair nourished and full of body.

#### Diamond Dust Shampoo

Rich gentle cleanser smoothes, protects and boosts natural movement and weightless body, revealing hair's natural beauty and shine

#### Diamond Dust Conditioner

Nourishing conditioner works to strengthen, protect and provide intense moisture, leaving hair revitalised with luminous shine, softness and bounce

#### Diamond Dust Leave-In Conditioner

Ultra-lightweight crème spray, conditions and hydrates hair for added manageability. Detangles, protects against damage and evens out texture for a smooth, glowing finish