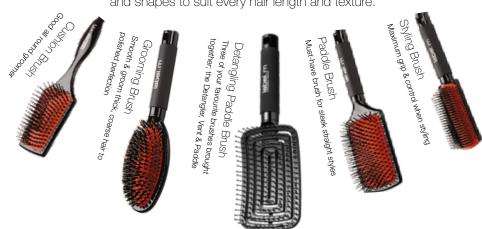

### v designed by ushes available in different s

Expertly designed brushes available in different sizes and shapes to suit every hair length and texture.

# ULTRA-LUXURIOUS BOAR BRISTLE BRISH COLLECTION

Handmade brush with 100% natural boar bristles combined with nylon bristles gives optimum hold and grip, perfect for detangling and adding body whilst helping to tame unruly and flyway hair. Nourishes hair by gently stimulating the scalp's natural oils distributing along the hair shaft to promote long-lasting shine with anti-static smooth results.

For gorgeous healthy-looking hair with every brush stroke.

The heat resistant, lightweight and ergonomic Beechwood material guarantees maximum durability, easy-use grip and adds to the anti-static effect on hair. Suitable for all hair types.