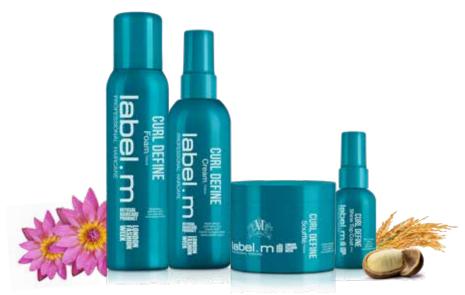

## COLLECTION

Retains Curl Bounce • Eliminates Frizz • Defines Curls

Professional curl solution to preserve natural curl bounce and enhance curl elasticity. Tame and define curly hair with smoothing, nourishing and controlling active ingredients to eliminate frizz and restore shine without compromising volume.

High performance formulations with naturally derived ingredients such as Lotus Flower Extract, Baobab Oil and Seed Extract, Buriti Oil and Cupuaçu Seed Butter Oil work together to target needs of different curl types and textures.