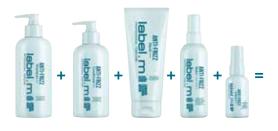

## ANTI-FRIZZ COLLECTION

Eliminates Frizz • Straightens and Smoothes • Repairs and Strengthens

Tailored solutions developed to replenish moisture and repair hair by smoothing and sealing the cuticle for water-proof, strengthening and long-lasting frizz-free results.

High performance formulations with naturally derived ingredients such as Green Mandarin Extract, Myrtle Berries, Juniper Berries, Baobab Oil and Seed Extract, Buriti Oil and Argan Oil that work together to target diverse hair needs.